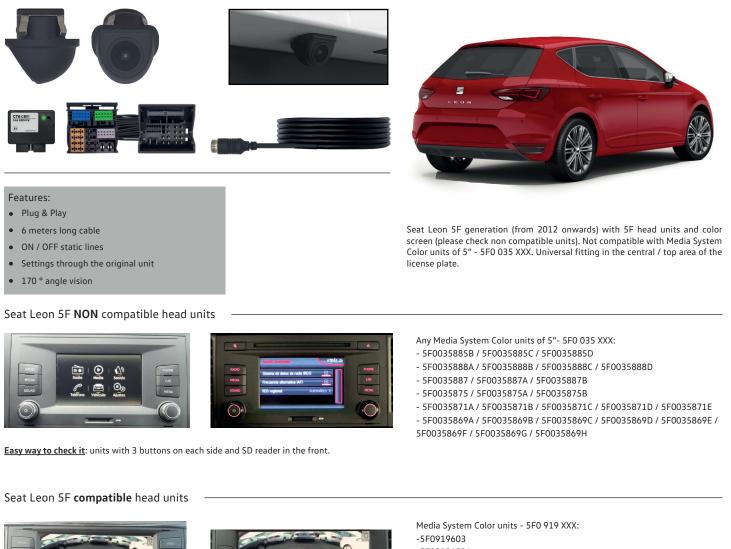

## Seat Leon 5F (2012-)

#### 000054731E

Complete Seat Leon 5F generation (from 2012 onwards) installation kit of rear camera and Plug & Play harness for license plate area

-5F0919603A

-5F0919603B

-5F0919603C

-5F0919603D

-5F0919604A

-5F0919604E

-5F0919604F -5F0919606

-5F0919606A

Easy way to check it: units with 4 buttons on each side or only 2 buttons in the right side, and both with MIB head unit in the glove box.