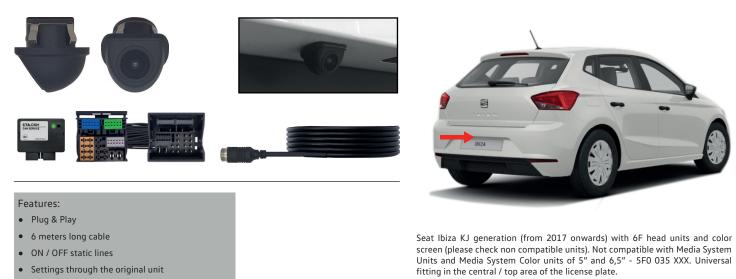

# Seat Ibiza KJ (2017-)

#### 000054731E

Complete Seat Ibiza KJ generation (from 2017 onwards) installation kit of rear camera and Plug & Play harness for license plate area

• 170 ° angle vision