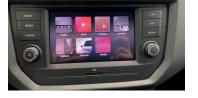

- 6F0035869B / 6F0035869C
- 6F0035871B / 6F0035871C
- 6F0035885B

Seat Ibiza KJ compatible head units

All Media System Color units of 8" - 6F0 919 XXX:

- 6F0919605
- 6F0919605A

Easy way to check it: black front radio, with big 8" screen and touch buttons.