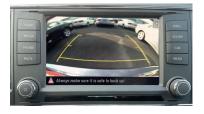

# Seat Ibiza KJ (2017-)

#### 000054731E

Complete Seat Ibiza KJ generation (from 2017 onwards) installation kit of rear camera and Plug & Play harness for license plate area

• 170 ° angle vision