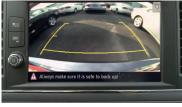

### Seat Toledo NH (2015-2018)

#### 000054731E

Complete Seat Toledo NH generation from 2015 onwards installation kit of rear camera and Plug & Play harness for license plate area

Easy way to check it: units with 3 buttons on each side and SD reader in the front.

Seat Toledo NH compatible head units

Media System Color units - 5F0 919 XXX: - 5F0919604 - 5F0919604A

Easy way to check it: units with 4 buttons on each side and MIB head unit in the glove box.