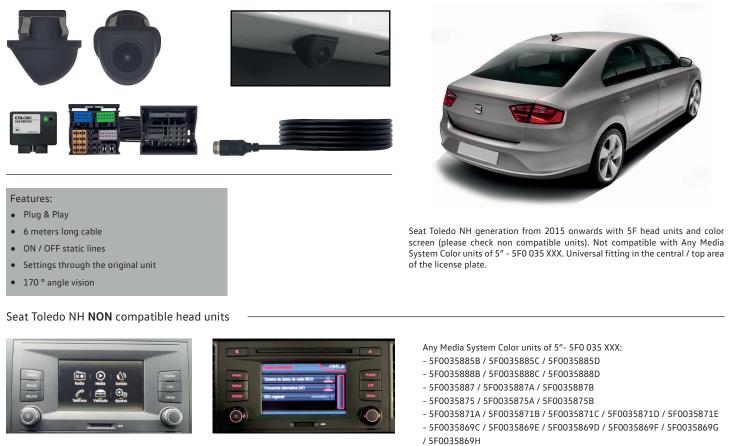

### Seat Toledo NH (2015-2018)

#### 000054731E

Complete Seat Toledo NH generation from 2015 onwards installation kit of rear camera and Plug & Play harness for license plate area

Easy way to check it: units with 3 buttons on each side and SD reader in the front.

Seat Toledo NH compatible head units

Media System Color units - 5F0 919 XXX: - 5F0919604 - 5F0919604A

Easy way to check it: units with 4 buttons on each side and MIB head unit in the glove box.