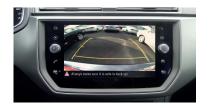

## Seat Leon 5F (2012-)

#### 000054731E

Complete Seat Leon 5F generation (from 2012 onwards) installation kit of rear camera and Plug & Play harness for license plate area

-5F0919603A

-5F0919603B

-5F0919603C

-5F0919603D

-5F0919604A