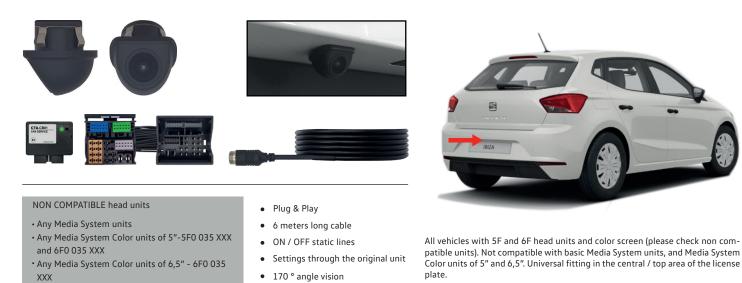

# Seat Ibiza KJ (2017-)

#### 000054731E

Complete Seat Ibiza KJ generation (from 2017 onwards) installation kit of rear camera and Plug & Play harness for license plate area

• 170 ° angle vision

#### Seat Ibiza KJ NON compatible head units

- Any Media System units (Monochrome) 6F0 035 XXX:
- 6F0035875
- 6F0035888
- 6F0035885
- 0F0055005
- 6F0035887

Easy way to check it: monochrome, units with 3 buttons on each side and SD reader in the front.

Easy way to check it: units with 3 buttons on each side and SD reader in the front.

Any Media System Color units of 5" - 6F0 035 XXX: - 6F0035869 / 6F0035869A

- 6F0035871 / 6F0035871A

Any Media System Color units of 6,5 6F0 035 XXX"

- 6F0035869B / 6F0035869C
- 6F0035871B / 6F0035871C
- 6F0035885B

Seat Ibiza KJ compatible head units

All Media System Color units of 8" - 6F0 919 XXX:

- 6F0919605
- 6F0919605A

Easy way to check it: black front radio, with big 8" screen and touch buttons.