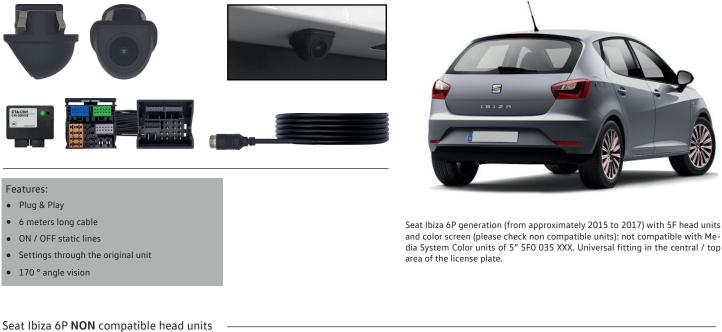

## Seat Ibiza 6P (2015-2017)

#### 000054731E

Complete Seat Ibiza 6P generation (from approximately 2015 to 2017) installation kit of rear camera and Plug & Play harness for license plate area

Easy way to check it: units with 3 buttons on each side and SD reader in the front.

#### Seat Ibiza 6P compatible head units

Media System Color units - 5F0 919 XXX:

- 5F0919604A
- 5F0919604F
- 5F0919604E

Easy way to check it: units with 4 buttons on each side and MIB head unit in the glove box.

- Any Media System Color units of 5"- 5F0 035 XXX:
- 5F0035885B / 5F0035885C
- 5F0035888B / 5F0035888C
- 5F0035887 / 5F0035887A
- 5F0035875 / 5F0035875A
- 5F0035871 / 5F0035871A / 5F0035871B / 5F0035871C - 5F0035869C / 5F0035869E / 5F0035869D / 5F0035869F