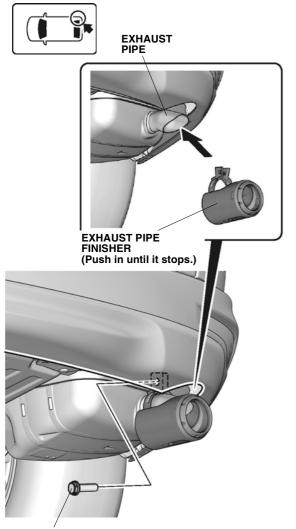

# Installing the Exhaust Pipe Finisher

1. Loosely install the exhaust pipe finisher.

FLANGE BOLT (Loosely install.)

QH61901AA

2. Secure the exhaust pipe finisher.