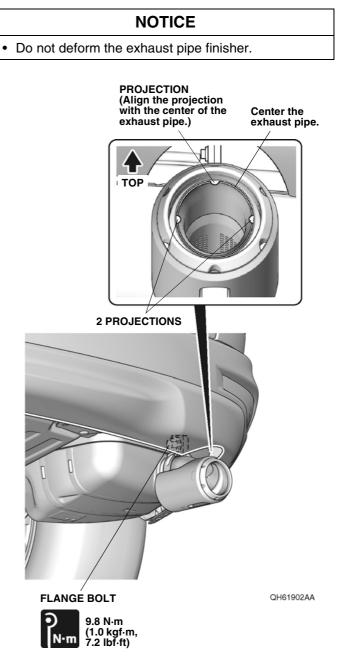

# Installing the Exhaust Pipe Finisher

1. Loosely install the exhaust pipe finisher.

FLANGE BOLT (Loosely install.)

QH61901AA

2. Secure the exhaust pipe finisher.

### **Check After Installation**

3. Check that all parts are installed properly.

4. After installing the exhaust pipe finisher, start the engine and check for loose installation and abnormal noise.