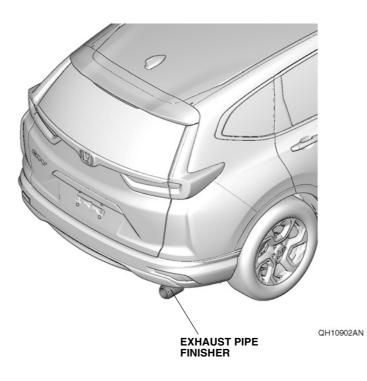

### **HONDA** INSTALLATION INSTRUCTIONS

JUL. 2018

#### **EXHAUST PIPE FINISHER**

CR-V

### **GENERAL VIEW**



## FOR YOUR SAFETY (Read carefully)

### Introduction of Symbol Messages

• These symbols warn you about the possible hazards and explain how to avoid them. And give you some advices.



### Honda Access

### Introduction of Icons

These icons indicate the working place and the worker's vision. ٠



The place for the vehicle.



The place for the instrument panel.

These icons indicate the necessary things for your safety and the work. ٠



Wear eye protection.



Work with an assistant.



Remove any burrs.

(Not use)





Use the touch-up paint and dry.

Place the part on a blanket.



Press firmly.



Tighten by specified torque.



Work perpendicularly.

Wear heavy gloves.



Clean with the contact cleaner.

# Safety: General

- Observe all safety notes and precautions described in t