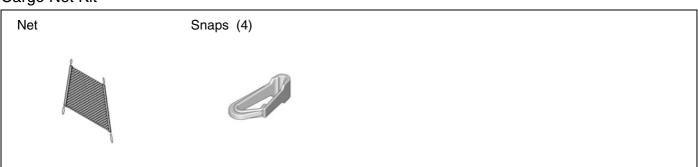

actions.

#### Introduction of Icons

· These icons indicate the working place and the worker's vision.



The place for the vehicle.



The place for the instrument panel.

· These icons indicate the necessary things for your safety and the work.



Wear eye protection.



Wear heavy gloves.



Work with an assistant.



Place the part on a blanket.



Remove any burrs.



Use the touch-up paint and dry.



Keep the parts and give it to the customer. (Not use)



Press firmly.



Tighten by specified torque.



Work perpendicularly.



Clean with the contact cleaner.

### Safety: General

- Be careful not to damage the vehicle and the parts.
- The illustrations may differ a little from the actual accessories for the design change of the vehicle.

#### **PARTS LIST**

#### Cargo Net Kit



## **INSTALLATION**

# Installing the Net

1. Install the snaps.



2. Install the net.

### **NOTICE**

• Make sure to install the net in the correct orientation.



3. Check that all parts are installed properly. (End of installation)