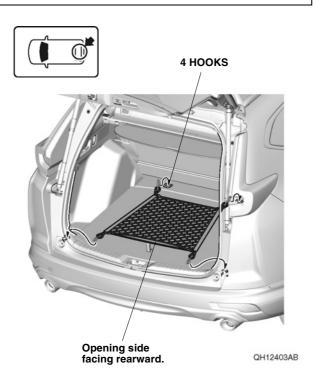

## **INSTALLATION**

# Installing the Net

1. Install the snaps.

2. Install the net.

### **NOTICE**

• Make sure to install the net in the correct orientation.

3. Check that all parts are installed properly. (End of installation)