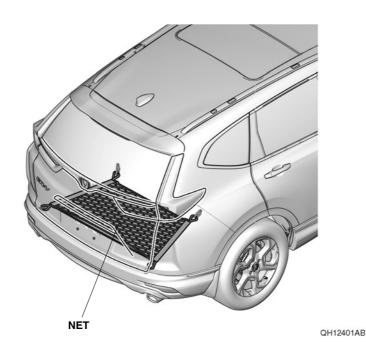

### **GENERAL VIEW**

# Installing the Net

1. Install the snaps.

2. Install the net.