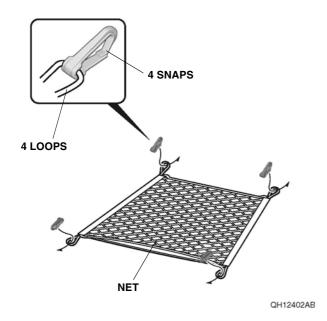

## **INSTALLATION**

# Installing the Net

1. Install the snaps.

2. Install the net.

### **NOTICE**

• Make sure to install the net in the correct orientation.

3. Check that all parts are installed properly. (End of installation)